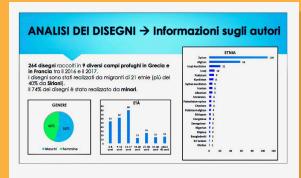

L'età dei partecipanti varia da un minimo di 3 anni ad un massimo di 54 anni. Sono state create 7 fasce per distinguere i soggetti in base all'età. La prima fascia include i bambini tra i 3 e gli 8 anni e comprende 53 soggetti; la seconda fascia i bambini dai 9 ai 12 anni e comprende 62 soggetti; una terza fascia comprende 80 soggetti tra i 13 e i 17 anni; la quarta fascia include giovani tra i 18 e 20 anni e comprende 13 soggetti; la quinta e sesta fascia comprendono rispettivamente 25 soggetti tra i 21 e i 30 anni e 15 soggetti tra i 31 e i 40 anni; un'ultima fascia include tutti gli adulti con un'età che va dai 40 anni in poi e comprende 16 soggetti. I dati sono riportati nel Grafico. 2. Come si può constatare la maggior parte dei disegni è stata realizzata da minori di 18 anni; su 264 disegni, infatti, 195 sono di bambini e ragazzi con meno di 18 anni, quindi il 74% del totale.