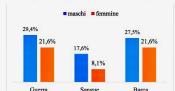

In proporzione i disegni degli uomini raffigurano più scene di violenza, e del viaggio su barche e gommoni rispetto a quelli delle donne (confronto nel Grafico.6) che principalmente hanno rappresentato la propria casa e la propria famiglia prediligendo soggetti pittorici come alberi, fiori e animali.

Grafico.6 Confronto maschi/femmine scene di guerra, sangue e barche

Tra i disegni analizzati, 89 riguardano il presente dei migranti.

Alla luce di quanto visto nel paragrafo 3.3.1, è opportuno fare una distinzione tra i disegni raccolti all'interno dei campi profughi Francesi e quelli raccolti in Grecia. Nonostante i disegni raccolti in Francia siano numericamente inferiori rispetto agli altri, infatti, è possibile comunque riscontrare una grande differenza a livello contenuticio.