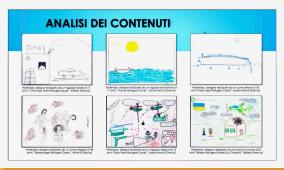

I disegni dei profughi che vivono nei campi di Massy e Beziérs in Francia, sono ricchi di dettagli e ben curati, come ad esempio il disegno in Figura. 10 e tutti quelli che raffigurano figure umane le rappresentano con espressioni felici, intente a fare attività come andare a scuola (Figura. 11), mangiare insieme nella mensa, o suonare in una band (Figura. 12).