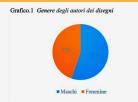

In proporzione i disegni degli uomini raffigurano più scene di violenza, e del viaggio su barche e gommoni rispetto a quelli delle donne (confronto nel Grafico.6) che principalmente hanno rappresentato la propria casa e la propria famiglia prediligendo soggetti pittorici come alberi, fiori e animali.