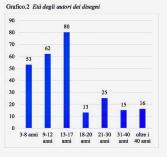

L'età dei partecipanti varia da un minimo di 3 anni ad un massimo di 54 anni. Sono state create 7 fasce per distinguere i soggetti in base all'età. La prima fascia include i bambini tra i 3 e gli 8 anni e comprende 53 soggetti; la seconda fascia i bambini dai 9 ai 12 anni e comprende 62 soggetti; una terza fascia comprende 80 soggetti tra i 13 e i 17 anni; la quarta fascia include giovani tra i 18 e 20 anni e comprende 13 soggetti; la quinta e sesta fascia comprendono rispettivamente 25 soggetti tra i 21 e i 30 anni e 15 soggetti tra i 31 e i 40 anni; un'ultima fascia include tutti gli adulti con un'età che va dai 40 anni in poi e comprende 16 soggetti. I dati sono riportati nel Grafico. 2. Come si può constatare la maggior parte dei disegni è stata realizzata da minori di 18 anni; su 264 disegni, infatti, 195 sono di bambini e ragazzi con meno di 18 anni, quindi il 74% del totale.